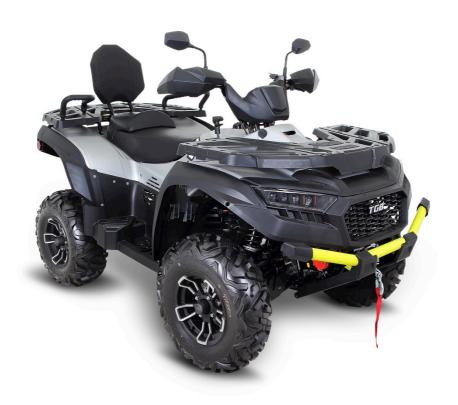

## **BLADE 600 LTX EPS**

## **BLADE 600 LTX EPS**

|                             | DE//DE 000 E1// E1 0                                                                                                                                                                                                       |
|-----------------------------|----------------------------------------------------------------------------------------------------------------------------------------------------------------------------------------------------------------------------|
| Engine Type                 | 561 cc,Single Cylinder, SOHC                                                                                                                                                                                               |
| Ignition                    | ECU                                                                                                                                                                                                                        |
| Starter                     | Electric                                                                                                                                                                                                                   |
| Bore X Stroke               | Ø 95 × 79.2 mm                                                                                                                                                                                                             |
| Compression Ratio           | 10.2                                                                                                                                                                                                                       |
| Fuel System                 | 42 mm Throttle Body / Programmed Fuel Injection                                                                                                                                                                            |
| Max Power                   | 44.8 HP / 6500 rpm                                                                                                                                                                                                         |
| Max Torque                  | 46.5 Nm / 5500 rpm                                                                                                                                                                                                         |
| Drive System                | 4 × 4 Shaft Drive                                                                                                                                                                                                          |
| Gear Selection              | L/H/N/R/P                                                                                                                                                                                                                  |
| Transmission                | V-Belt CVT Automatic                                                                                                                                                                                                       |
| Engine Braking System       | Standard                                                                                                                                                                                                                   |
| Over Ride Button            | Standard                                                                                                                                                                                                                   |
| Front Suspension            | Dual A-arm                                                                                                                                                                                                                 |
| Rear Suspension             | Dual A-arm with Anti-roll Bar                                                                                                                                                                                              |
| Front / Rear Brake          | Hydraulic Disc with piston caliper and Hydraulic Foot Brake                                                                                                                                                                |
| Parking Brake               | Park In Transmission / Lockable Hand Lever                                                                                                                                                                                 |
| Front Tire                  | AT 25 × 8 – 12 , 6 PLY                                                                                                                                                                                                     |
| Rear Tire                   | AT 25 × 10 – 12 , 6 PLY                                                                                                                                                                                                    |
| Wheelbase (mm)              | 1450                                                                                                                                                                                                                       |
| Overall Length (mm)         | 2360                                                                                                                                                                                                                       |
| Overall Width (mm)          | 1235                                                                                                                                                                                                                       |
| Overall Height (mm)         | 1280                                                                                                                                                                                                                       |
| Fuel Capacity               | 18 L                                                                                                                                                                                                                       |
| Electrical Outlet Connector | 2 DC 12V 10A 120W                                                                                                                                                                                                          |
| Instrumentation             | Digital instrument panel with odometer, speedmeter, Tripmeter, RPM, transmission position, fuel gauge, Hi-Temp/Low-Battery lights, high beam light, EFI checking, differential indicator, 2WD/4WD indicator, EPS indicator |
| Color                       | Matte Black<br>Matte Silver                                                                                                                                                                                                |
|                             |                                                                                                                                                                                                                            |