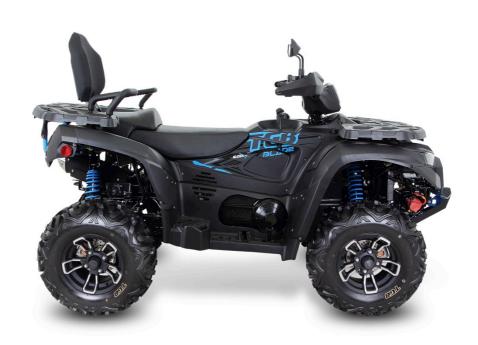

## **BLADE 600 LTX EPS**

## **BLADE 600 LTX EPS**

|                             | DE//DE 000 E1// E1 0                                                                                                                                                                                                       |
|-----------------------------|----------------------------------------------------------------------------------------------------------------------------------------------------------------------------------------------------------------------------|
| Engine Type                 | 561 cc,Single Cylinder, SOHC                                                                                                                                                                                               |
| Ignition                    | ECU                                                                                                                                                                                                                        |
| Starter                     | Electric                                                                                                                                                                                                                   |
| Bore X Stroke               | Ø 95 × 79.2 mm                                                                                                                                                                                                             |
| Compression Ratio           | 10.2                                                                                                                                                                                                                       |
| Fuel System                 | 42 mm Throttle Body / Programmed Fuel Injection                                                                                                                                                                            |
| Max Power                   | 44.8 HP / 6500 rpm                                                                                                                                                                                                         |
| Max Torque                  | 46.5 Nm / 5500 rpm                                                                                                                                                                                                         |
| Drive System                | 4 × 4 Shaft Drive                                                                                                                                                                                                          |
| Gear Selection              | L/H/N/R/P                                                                                                                                                                                                                  |
| Transmission                | V-Belt CVT Automatic                                                                                                                                                                                                       |
| Engine Braking System       | Standard                                                                                                                                                                                                                   |
| Over Ride Button            | Standard                                                                                                                                                                                                                   |
| Front Suspension            | Dual A-arm                                                                                                                                                                                                                 |
| Rear Suspension             | Dual A-arm with Anti-roll Bar                                                                                                                                                                                              |
| Front / Rear Brake          | Hydraulic Disc with piston caliper and Hydraulic Foot Brake                                                                                                                                                                |
| Parking Brake               | Park In Transmission / Lockable Hand Lever                                                                                                                                                                                 |
| Front Tire                  | AT 25 × 8 – 12 , 6 PLY                                                                                                                                                                                                     |
| Rear Tire                   | AT 25 × 10 – 12 , 6 PLY                                                                                                                                                                                                    |
| Wheelbase (mm)              | 1450                                                                                                                                                                                                                       |
| Overall Length (mm)         | 2360                                                                                                                                                                                                                       |
| Overall Width (mm)          | 1235                                                                                                                                                                                                                       |
| Overall Height (mm)         | 1280                                                                                                                                                                                                                       |
| Fuel Capacity               | 18 L                                                                                                                                                                                                                       |
| Electrical Outlet Connector | 2 DC 12V 10A 120W                                                                                                                                                                                                          |
| Instrumentation             | Digital instrument panel with odometer, speedmeter, Tripmeter, RPM, transmission position, fuel gauge, Hi-Temp/Low-Battery lights, high beam light, EFI checking, differential indicator, 2WD/4WD indicator, EPS indicator |
| Color                       | Matte Black<br>Matte Silver                                                                                                                                                                                                |
|                             |                                                                                                                                                                                                                            |