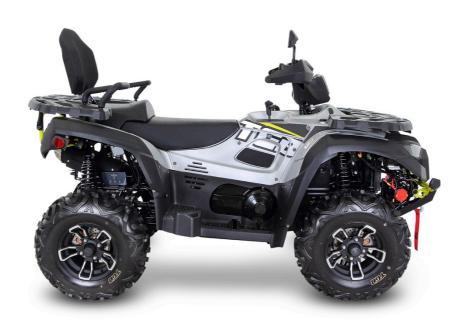

## **BLADE 600 LTX EPS**

## **BLADE 600 LTX EPS**

|                             | DE//DE 000 E1// E1 0                                                                                                                                                                                                       |
|-----------------------------|----------------------------------------------------------------------------------------------------------------------------------------------------------------------------------------------------------------------------|
| Engine Type                 | 561 cc,Single Cylinder, SOHC                                                                                                                                                                                               |
| Ignition                    | ECU                                                                                                                                                                                                                        |
| Starter                     | Electric                                                                                                                                                                                                                   |
| Bore X Stroke               | Ø 95 × 79.2 mm                                                                                                                                                                                                             |
| Compression Ratio           | 10.2                                                                                                                                                                                                                       |
| Fuel System                 | 42 mm Throttle Body / Programmed Fuel Injection                                                                                                                                                                            |
| Max Power                   | 44.8 HP / 6500 rpm                                                                                                                                                                                                         |
| Max Torque                  | 46.5 Nm / 5500 rpm                                                                                                                                                                                                         |
| Drive System                | 4 × 4 Shaft Drive                                                                                                                                                                                                          |
| Gear Selection              | L/H/N/R/P                                                                                                                                                                                                                  |
| Transmission                | V-Belt CVT Automatic                                                                                                                                                                                                       |
| Engine Braking System       | Standard                                                                                                                                                                                                                   |
| Over Ride Button            | Standard                                                                                                                                                                                                                   |
| Front Suspension            | Dual A-arm                                                                                                                                                                                                                 |
| Rear Suspension             | Dual A-arm with Anti-roll Bar                                                                                                                                                                                              |
| Front / Rear Brake          | Hydraulic Disc with piston caliper and Hydraulic Foot Brake                                                                                                                                                                |
| Parking Brake               | Park In Transmission / Lockable Hand Lever                                                                                                                                                                                 |
| Front Tire                  | AT 25 × 8 – 12 , 6 PLY                                                                                                                                                                                                     |
| Rear Tire                   | AT 25 × 10 – 12 , 6 PLY                                                                                                                                                                                                    |
| Wheelbase (mm)              | 1450                                                                                                                                                                                                                       |
| Overall Length (mm)         | 2360                                                                                                                                                                                                                       |
| Overall Width (mm)          | 1235                                                                                                                                                                                                                       |
| Overall Height (mm)         | 1280                                                                                                                                                                                                                       |
| Fuel Capacity               | 18 L                                                                                                                                                                                                                       |
| Electrical Outlet Connector | 2 DC 12V 10A 120W                                                                                                                                                                                                          |
| Instrumentation             | Digital instrument panel with odometer, speedmeter, Tripmeter, RPM, transmission position, fuel gauge, Hi-Temp/Low-Battery lights, high beam light, EFI checking, differential indicator, 2WD/4WD indicator, EPS indicator |
| Color                       | Matte Black<br>Matte Silver                                                                                                                                                                                                |
|                             |                                                                                                                                                                                                                            |