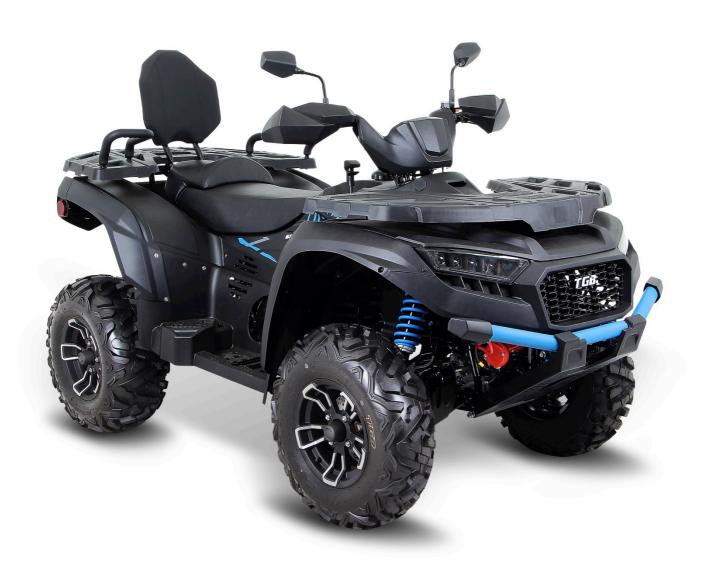

## **BLADE 600 LTX EPS**

## **BLADE 600 LTX EPS**

|                             | DE//DE 000 E1// E1 0                                                                                                                                                                                                       |
|-----------------------------|----------------------------------------------------------------------------------------------------------------------------------------------------------------------------------------------------------------------------|
| Engine Type                 | 561 cc,Single Cylinder, SOHC                                                                                                                                                                                               |
| Ignition                    | ECU                                                                                                                                                                                                                        |
| Starter                     | Electric                                                                                                                                                                                                                   |
| Bore X Stroke               | Ø 95 × 79.2 mm                                                                                                                                                                                                             |
| Compression Ratio           | 10.2                                                                                                                                                                                                                       |
| Fuel System                 | 42 mm Throttle Body / Programmed Fuel Injection                                                                                                                                                                            |
| Max Power                   | 44.8 HP / 6500 rpm                                                                                                                                                                                                         |
| Max Torque                  | 46.5 Nm / 5500 rpm                                                                                                                                                                                                         |
| Drive System                | 4 × 4 Shaft Drive                                                                                                                                                                                                          |
| Gear Selection              | L/H/N/R/P                                                                                                                                                                                                                  |
| Transmission                | V-Belt CVT Automatic                                                                                                                                                                                                       |
| Engine Braking System       | Standard                                                                                                                                                                                                                   |
| Over Ride Button            | Standard                                                                                                                                                                                                                   |
| Front Suspension            | Dual A-arm                                                                                                                                                                                                                 |
| Rear Suspension             | Dual A-arm with Anti-roll Bar                                                                                                                                                                                              |
| Front / Rear Brake          | Hydraulic Disc with piston caliper and Hydraulic Foot Brake                                                                                                                                                                |
| Parking Brake               | Park In Transmission / Lockable Hand Lever                                                                                                                                                                                 |
| Front Tire                  | AT 25 × 8 – 12 , 6 PLY                                                                                                                                                                                                     |
| Rear Tire                   | AT 25 × 10 – 12 , 6 PLY                                                                                                                                                                                                    |
| Wheelbase (mm)              | 1450                                                                                                                                                                                                                       |
| Overall Length (mm)         | 2360                                                                                                                                                                                                                       |
| Overall Width (mm)          | 1235                                                                                                                                                                                                                       |
| Overall Height (mm)         | 1280                                                                                                                                                                                                                       |
| Fuel Capacity               | 18 L                                                                                                                                                                                                                       |
| Electrical Outlet Connector | 2 DC 12V 10A 120W                                                                                                                                                                                                          |
| Instrumentation             | Digital instrument panel with odometer, speedmeter, Tripmeter, RPM, transmission position, fuel gauge, Hi-Temp/Low-Battery lights, high beam light, EFI checking, differential indicator, 2WD/4WD indicator, EPS indicator |
| Color                       | Matte Black<br>Matte Silver                                                                                                                                                                                                |
|                             |                                                                                                                                                                                                                            |