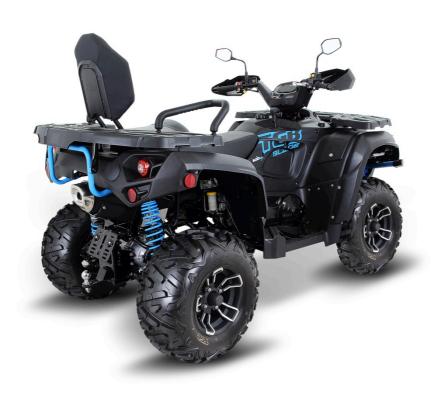

## **BLADE 600 LTX EPS**

## **BLADE 600 LTX EPS**

|                             | DE//DE 000 E1// E1 0                                                                                                                                                                                                       |
|-----------------------------|----------------------------------------------------------------------------------------------------------------------------------------------------------------------------------------------------------------------------|
| Engine Type                 | 561 cc,Single Cylinder, SOHC                                                                                                                                                                                               |
| Ignition                    | ECU                                                                                                                                                                                                                        |
| Starter                     | Electric                                                                                                                                                                                                                   |
| Bore X Stroke               | Ø 95 × 79.2 mm                                                                                                                                                                                                             |
| Compression Ratio           | 10.2                                                                                                                                                                                                                       |
| Fuel System                 | 42 mm Throttle Body / Programmed Fuel Injection                                                                                                                                                                            |
| Max Power                   | 44.8 HP / 6500 rpm                                                                                                                                                                                                         |
| Max Torque                  | 46.5 Nm / 5500 rpm                                                                                                                                                                                                         |
| Drive System                | 4 × 4 Shaft Drive                                                                                                                                                                                                          |
| Gear Selection              | L/H/N/R/P                                                                                                                                                                                                                  |
| Transmission                | V-Belt CVT Automatic                                                                                                                                                                                                       |
| Engine Braking System       | Standard                                                                                                                                                                                                                   |
| Over Ride Button            | Standard                                                                                                                                                                                                                   |
| Front Suspension            | Dual A-arm                                                                                                                                                                                                                 |
| Rear Suspension             | Dual A-arm with Anti-roll Bar                                                                                                                                                                                              |
| Front / Rear Brake          | Hydraulic Disc with piston caliper and Hydraulic Foot Brake                                                                                                                                                                |
| Parking Brake               | Park In Transmission / Lockable Hand Lever                                                                                                                                                                                 |
| Front Tire                  | AT 25 × 8 – 12 , 6 PLY                                                                                                                                                                                                     |
| Rear Tire                   | AT 25 × 10 – 12 , 6 PLY                                                                                                                                                                                                    |
| Wheelbase (mm)              | 1450                                                                                                                                                                                                                       |
| Overall Length (mm)         | 2360                                                                                                                                                                                                                       |
| Overall Width (mm)          | 1235                                                                                                                                                                                                                       |
| Overall Height (mm)         | 1280                                                                                                                                                                                                                       |
| Fuel Capacity               | 18 L                                                                                                                                                                                                                       |
| Electrical Outlet Connector | 2 DC 12V 10A 120W                                                                                                                                                                                                          |
| Instrumentation             | Digital instrument panel with odometer, speedmeter, Tripmeter, RPM, transmission position, fuel gauge, Hi-Temp/Low-Battery lights, high beam light, EFI checking, differential indicator, 2WD/4WD indicator, EPS indicator |
| Color                       | Matte Black<br>Matte Silver                                                                                                                                                                                                |
|                             |                                                                                                                                                                                                                            |