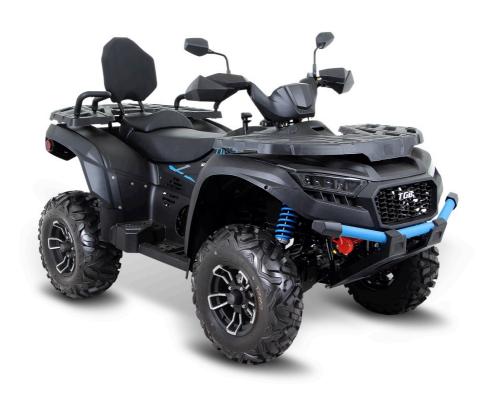

## **BLADE 600 LTX EPS**

## **BLADE 600 LTX EPS**

|                             | DE//DE 000 E1// E1 0                                                                                                                                                                                                       |
|-----------------------------|----------------------------------------------------------------------------------------------------------------------------------------------------------------------------------------------------------------------------|
| Engine Type                 | 561 cc,Single Cylinder, SOHC                                                                                                                                                                                               |
| Ignition                    | ECU                                                                                                                                                                                                                        |
| Starter                     | Electric                                                                                                                                                                                                                   |
| Bore X Stroke               | Ø 95 × 79.2 mm                                                                                                                                                                                                             |
| Compression Ratio           | 10.2                                                                                                                                                                                                                       |
| Fuel System                 | 42 mm Throttle Body / Programmed Fuel Injection                                                                                                                                                                            |
| Max Power                   | 44.8 HP / 6500 rpm                                                                                                                                                                                                         |
| Max Torque                  | 46.5 Nm / 5500 rpm                                                                                                                                                                                                         |
| Drive System                | 4 × 4 Shaft Drive                                                                                                                                                                                                          |
| Gear Selection              | L/H/N/R/P                                                                                                                                                                                                                  |
| Transmission                | V-Belt CVT Automatic                                                                                                                                                                                                       |
| Engine Braking System       | Standard                                                                                                                                                                                                                   |
| Over Ride Button            | Standard                                                                                                                                                                                                                   |
| Front Suspension            | Dual A-arm                                                                                                                                                                                                                 |
| Rear Suspension             | Dual A-arm with Anti-roll Bar                                                                                                                                                                                              |
| Front / Rear Brake          | Hydraulic Disc with piston caliper and Hydraulic Foot Brake                                                                                                                                                                |
| Parking Brake               | Park In Transmission / Lockable Hand Lever                                                                                                                                                                                 |
| Front Tire                  | AT 25 × 8 – 12 , 6 PLY                                                                                                                                                                                                     |
| Rear Tire                   | AT 25 × 10 – 12 , 6 PLY                                                                                                                                                                                                    |
| Wheelbase (mm)              | 1450                                                                                                                                                                                                                       |
| Overall Length (mm)         | 2360                                                                                                                                                                                                                       |
| Overall Width (mm)          | 1235                                                                                                                                                                                                                       |
| Overall Height (mm)         | 1280                                                                                                                                                                                                                       |
| Fuel Capacity               | 18 L                                                                                                                                                                                                                       |
| Electrical Outlet Connector | 2 DC 12V 10A 120W                                                                                                                                                                                                          |
| Instrumentation             | Digital instrument panel with odometer, speedmeter, Tripmeter, RPM, transmission position, fuel gauge, Hi-Temp/Low-Battery lights, high beam light, EFI checking, differential indicator, 2WD/4WD indicator, EPS indicator |
| Color                       | Matte Black<br>Matte Silver                                                                                                                                                                                                |
|                             |                                                                                                                                                                                                                            |