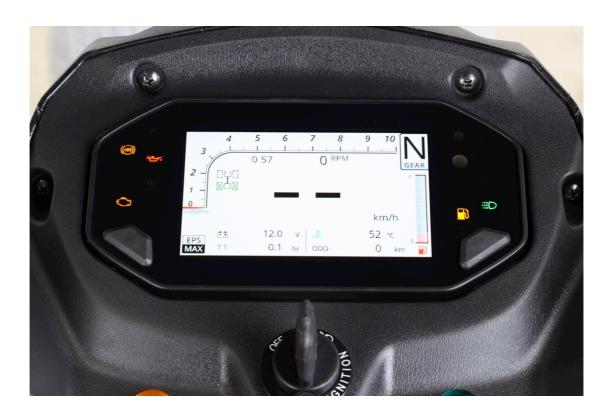

## New TFT color display

## **BLADE 600 LTX EPS**

|                             | DE//DE 000 E1// E1 0                                                                                                                                                                                                       |
|-----------------------------|----------------------------------------------------------------------------------------------------------------------------------------------------------------------------------------------------------------------------|
| Engine Type                 | 561 cc,Single Cylinder, SOHC                                                                                                                                                                                               |
| Ignition                    | ECU                                                                                                                                                                                                                        |
| Starter                     | Electric                                                                                                                                                                                                                   |
| Bore X Stroke               | Ø 95 × 79.2 mm                                                                                                                                                                                                             |
| Compression Ratio           | 10.2                                                                                                                                                                                                                       |
| Fuel System                 | 42 mm Throttle Body / Programmed Fuel Injection                                                                                                                                                                            |
| Max Power                   | 44.8 HP / 6500 rpm                                                                                                                                                                                                         |
| Max Torque                  | 46.5 Nm / 5500 rpm                                                                                                                                                                                                         |
| Drive System                | 4 × 4 Shaft Drive                                                                                                                                                                                                          |
| Gear Selection              | L/H/N/R/P                                                                                                                                                                                                                  |
| Transmission                | V-Belt CVT Automatic                                                                                                                                                                                                       |
| Engine Braking System       | Standard                                                                                                                                                                                                                   |
| Over Ride Button            | Standard                                                                                                                                                                                                                   |
| Front Suspension            | Dual A-arm                                                                                                                                                                                                                 |
| Rear Suspension             | Dual A-arm with Anti-roll Bar                                                                                                                                                                                              |
| Front / Rear Brake          | Hydraulic Disc with piston caliper and Hydraulic Foot Brake                                                                                                                                                                |
| Parking Brake               | Park In Transmission / Lockable Hand Lever                                                                                                                                                                                 |
| Front Tire                  | AT 25 × 8 – 12 , 6 PLY                                                                                                                                                                                                     |
| Rear Tire                   | AT 25 × 10 – 12 , 6 PLY                                                                                                                                                                                                    |
| Wheelbase (mm)              | 1450                                                                                                                                                                                                                       |
| Overall Length (mm)         | 2360                                                                                                                                                                                                                       |
| Overall Width (mm)          | 1235                                                                                                                                                                                                                       |
| Overall Height (mm)         | 1280                                                                                                                                                                                                                       |
| Fuel Capacity               | 18 L                                                                                                                                                                                                                       |
| Electrical Outlet Connector | 2 DC 12V 10A 120W                                                                                                                                                                                                          |
| Instrumentation             | Digital instrument panel with odometer, speedmeter, Tripmeter, RPM, transmission position, fuel gauge, Hi-Temp/Low-Battery lights, high beam light, EFI checking, differential indicator, 2WD/4WD indicator, EPS indicator |
| Color                       | Matte Black<br>Matte Silver                                                                                                                                                                                                |
|                             |                                                                                                                                                                                                                            |