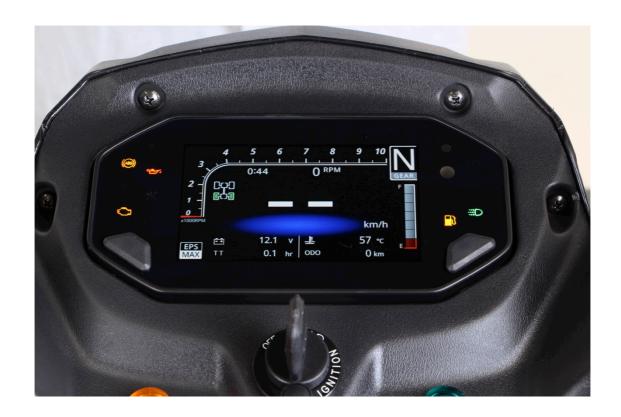

## New TFT color display

## **BLADE 600 LTX EPS**

|                             | DE//DE 000 E1// E1 0                                                                                                                                                                                                       |
|-----------------------------|----------------------------------------------------------------------------------------------------------------------------------------------------------------------------------------------------------------------------|
| Engine Type                 | 561 cc,Single Cylinder, SOHC                                                                                                                                                                                               |
| Ignition                    | ECU                                                                                                                                                                                                                        |
| Starter                     | Electric                                                                                                                                                                                                                   |
| Bore X Stroke               | Ø 95 × 79.2 mm                                                                                                                                                                                                             |
| Compression Ratio           | 10.2                                                                                                                                                                                                                       |
| Fuel System                 | 42 mm Throttle Body / Programmed Fuel Injection                                                                                                                                                                            |
| Max Power                   | 44.8 HP / 6500 rpm                                                                                                                                                                                                         |
| Max Torque                  | 46.5 Nm / 5500 rpm                                                                                                                                                                                                         |
| Drive System                | 4 × 4 Shaft Drive                                                                                                                                                                                                          |
| Gear Selection              | L/H/N/R/P                                                                                                                                                                                                                  |
| Transmission                | V-Belt CVT Automatic                                                                                                                                                                                                       |
| Engine Braking System       | Standard                                                                                                                                                                                                                   |
| Over Ride Button            | Standard                                                                                                                                                                                                                   |
| Front Suspension            | Dual A-arm                                                                                                                                                                                                                 |
| Rear Suspension             | Dual A-arm with Anti-roll Bar                                                                                                                                                                                              |
| Front / Rear Brake          | Hydraulic Disc with piston caliper and Hydraulic Foot Brake                                                                                                                                                                |
| Parking Brake               | Park In Transmission / Lockable Hand Lever                                                                                                                                                                                 |
| Front Tire                  | AT 25 × 8 – 12 , 6 PLY                                                                                                                                                                                                     |
| Rear Tire                   | AT 25 × 10 – 12 , 6 PLY                                                                                                                                                                                                    |
| Wheelbase (mm)              | 1450                                                                                                                                                                                                                       |
| Overall Length (mm)         | 2360                                                                                                                                                                                                                       |
| Overall Width (mm)          | 1235                                                                                                                                                                                                                       |
| Overall Height (mm)         | 1280                                                                                                                                                                                                                       |
| Fuel Capacity               | 18 L                                                                                                                                                                                                                       |
| Electrical Outlet Connector | 2 DC 12V 10A 120W                                                                                                                                                                                                          |
| Instrumentation             | Digital instrument panel with odometer, speedmeter, Tripmeter, RPM, transmission position, fuel gauge, Hi-Temp/Low-Battery lights, high beam light, EFI checking, differential indicator, 2WD/4WD indicator, EPS indicator |
| Color                       | Matte Black<br>Matte Silver                                                                                                                                                                                                |
|                             |                                                                                                                                                                                                                            |